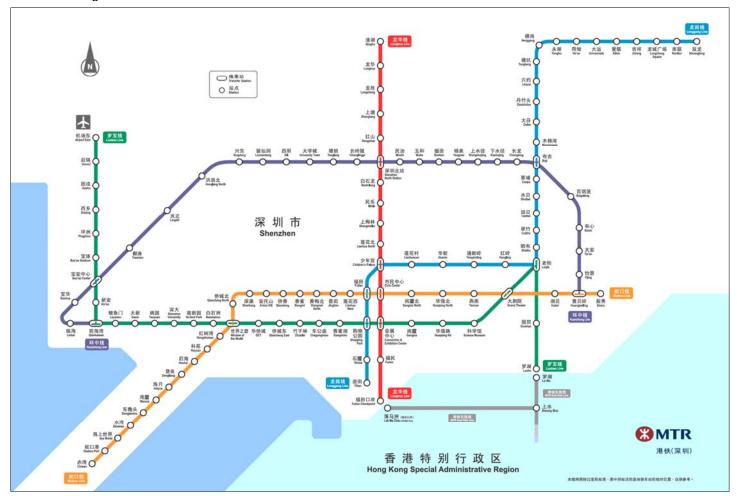

# **Suggested Transportation from Shenzhen to Royal Park Hotel:**

## A: Through Lo Wu Control Point by Shenzhen MTR

1. Taking MTR to Lo Wu Station in Shenzhen

2. After arriving Hong Kong, taking MTR from Lo Wu Station to Shatin Station

3. Walking around 3-5 minutes in New Town Plaza to Royal Park Hotel

### **B: Through Futian Port**

### **OPTION 1: MTR**

- 1. Taking MTR to Futian Port Station in ShenZhen
- 2. After arriving Hong Kong, taking MTR from Lok Ma Chau Station to University Station
- 3. Walking around 3-5 minutes in New Town Plaza to Royal Park Hotel