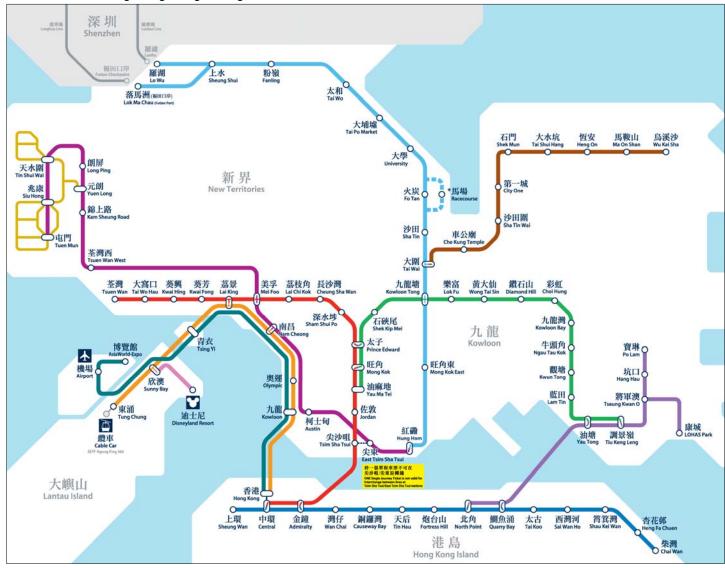

## A: Through Lo Wu Control Point by Shenzhen MTR

1. Taking MTR to Lo Wu Station in Shenzhen

2. After arriving Hong Kong, taking MTR from Lo Wu Station to Shatin Station

3. Walking around 3-5 minutes in New Town Plaza to Royal Park Hotel

### **OPTION 1: MTR**

- 1. Taking MTR to Futian Port Station in ShenZhen
- 2. After arriving Hong Kong, taking MTR from Lok Ma Chau Station to University Station
- 3. Walking around 3-5 minutes in New Town Plaza to Royal Park Hotel