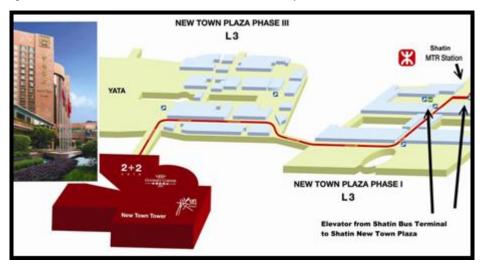

## A: Through Lo Wu Control Point by Shenzhen MTR

1. Taking MTR to Lo Wu Station in Shenzhen

2. After arriving Hong Kong, taking MTR from Lo Wu Station to Shatin Station

3. Walking around 3-5 minutes in New Town Plaza to Royal Park Hotel

### **OPTION 1: MTR**

- 1. Taking MTR to Futian Port Station in ShenZhen
- 2. After arriving Hong Kong, taking MTR from Lok Ma Chau Station to University Station
- 3. Walking around 3-5 minutes in New Town Plaza to Royal Park Hotel